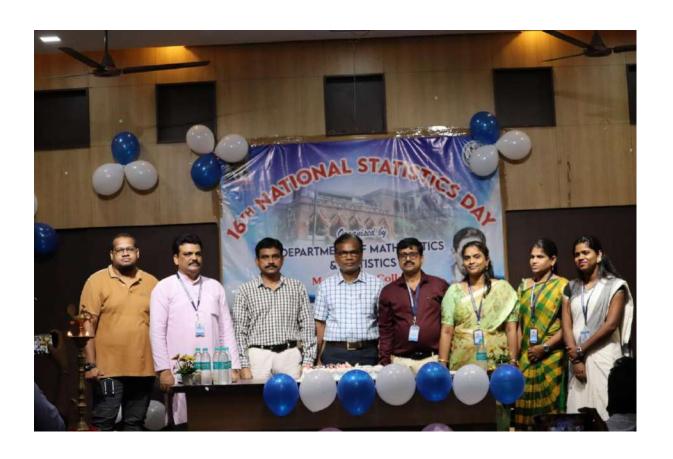

The Matienal Statestics Day

106-28 Mrs. 6400 College

The Occasion of Unional Statutus Day

The Occasion of Unional Statutus Day

The Superiment of Todos for Sustainable

Included for Sugarised the Sustainable

Mynordal president of their August Survey

The Superiment States of Sucree

Mynordal president of their August Survey

The Charlest guest and Advanced the Snotonts

The Charlest of the Statestics of the Snotonts

The Charlest of the Survey of Statistics der

The Charlest of the Survey of Survey of Survey

The Charlest of the Survey of Survey of Survey

The Survey of Survey of Survey of Survey of Survey

The Survey of Survey of Survey of Survey of Survey

The Survey of Statistics of Survey of Surveys

The Survey of Survey of Survey of Surveys

The Survey of Survey of Survey of Surveys

The Survey of Survey of Surveys

The Survey of Surveys

The Survey of Surveys