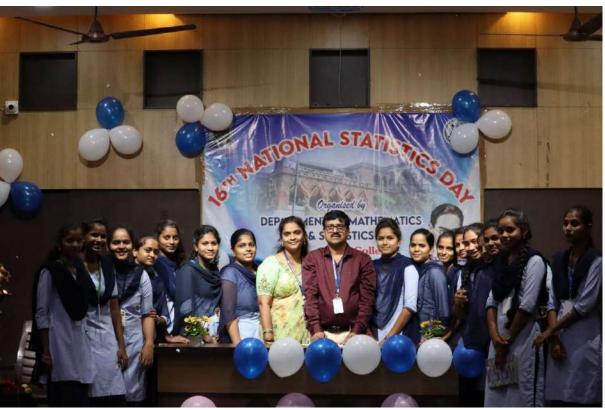

The Matienal Statestics Day

106-28 Mrs. 6400 College

The Occasion of Unional Statutus Day

The Occasion of Unional Statutus Day

The Superiment of Todos for Sustainable

Included for Sugarised the Sustainable

Mynordal president of their August Survey

The Superiment States of Sucree

Mynordal president of their August Survey

The Charlest guest and Advanced the Snotonts

The Charlest of the Statestics of the Snotonts

The Charlest of the Survey of Statistics der

The Charlest of the Survey of Survey of Survey

The Charlest of the Survey of Survey of Survey

The Survey of Survey of Survey of Survey of Survey

The Survey of Survey of Survey of Survey of Survey

The Survey of Statistics of Survey of Surveys

The Survey of Survey of Survey of Surveys

The Survey of Survey of Survey of Surveys

The Survey of Survey of Surveys

The Survey of Surveys

The Survey of Surveys